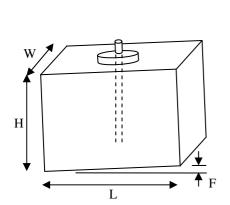

Please fill in the appropriate column for your tank.

|     |                             | Rectangular | Vertical Cylindrical |                                                   | Horizontal  |
|-----|-----------------------------|-------------|----------------------|---------------------------------------------------|-------------|
|     |                             | rectungului | Flat Based           | Cone/Dished* Ends *(Please delete as appropriate) | Cylindrical |
| L   | Overall Length              |             |                      |                                                   |             |
| N   | Shell Length                |             |                      |                                                   |             |
| D   | Diameter                    |             |                      |                                                   |             |
| V   | Dished End Depth (each end) |             |                      |                                                   |             |
| O   | Overfill Point              |             |                      |                                                   |             |
| F   | Fall or Slope               |             |                      |                                                   |             |
| W   | Width                       |             |                      |                                                   |             |
| Н   | Vertical Height             |             |                      |                                                   |             |
| Saf | Safe Working Capacity       |             |                      |                                                   |             |