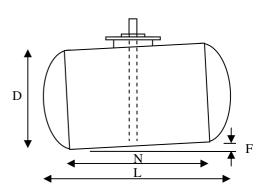

Please fill in the appropriate column for your tank.

|     |                             | Rectangular | Vertical Cylindrical |                                                   | Horizontal  |
|-----|-----------------------------|-------------|----------------------|---------------------------------------------------|-------------|
|     |                             | rectungului | Flat Based           | Cone/Dished* Ends *(Please delete as appropriate) | Cylindrical |
| L   | Overall Length              |             |                      |                                                   |             |
| N   | Shell Length                |             |                      |                                                   |             |
| D   | Diameter                    |             |                      |                                                   |             |
| V   | Dished End Depth (each end) |             |                      |                                                   |             |
| O   | Overfill Point              |             |                      |                                                   |             |
| F   | Fall or Slope               |             |                      |                                                   |             |
| W   | Width                       |             |                      |                                                   |             |
| Н   | Vertical Height             |             |                      |                                                   |             |
| Saf | Safe Working Capacity       |             |                      |                                                   |             |