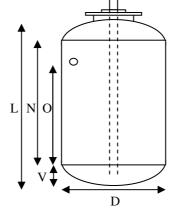

Please fill in the appropriate column for your tank.

|     |                             | Rectangular | Vertical Cylindrical |                                                   | Horizontal  |
|-----|-----------------------------|-------------|----------------------|---------------------------------------------------|-------------|
|     |                             | rectungului | Flat Based           | Cone/Dished* Ends *(Please delete as appropriate) | Cylindrical |
| L   | Overall Length              |             |                      |                                                   |             |
| N   | Shell Length                |             |                      |                                                   |             |
| D   | Diameter                    |             |                      |                                                   |             |
| V   | Dished End Depth (each end) |             |                      |                                                   |             |
| O   | Overfill Point              |             |                      |                                                   |             |
| F   | Fall or Slope               |             |                      |                                                   |             |
| W   | Width                       |             |                      |                                                   |             |
| Н   | Vertical Height             |             |                      |                                                   |             |
| Saf | Safe Working Capacity       |             |                      |                                                   |             |