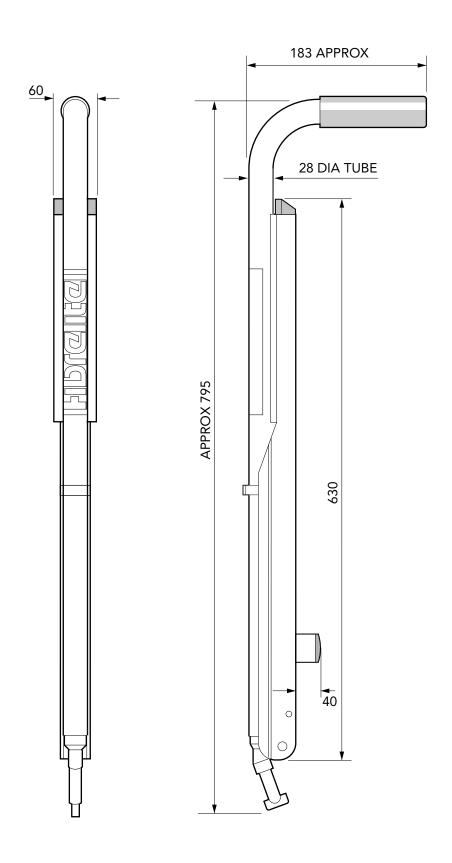

| Notes:                                                               | Category:               | LIFTING AIDS                   |              |      |     |  |
|----------------------------------------------------------------------|-------------------------|--------------------------------|--------------|------|-----|--|
|                                                                      | Product<br>Description: | FL7A Lifting Handle (assisted) |              |      |     |  |
| For reference purposes only.<br>This drawing is not a specification. | Drawing No:             | 15072                          | Product Code | FL7A |     |  |
|                                                                      | Date:                   | July 2000                      | Revisions:   | 0    | FIE |  |