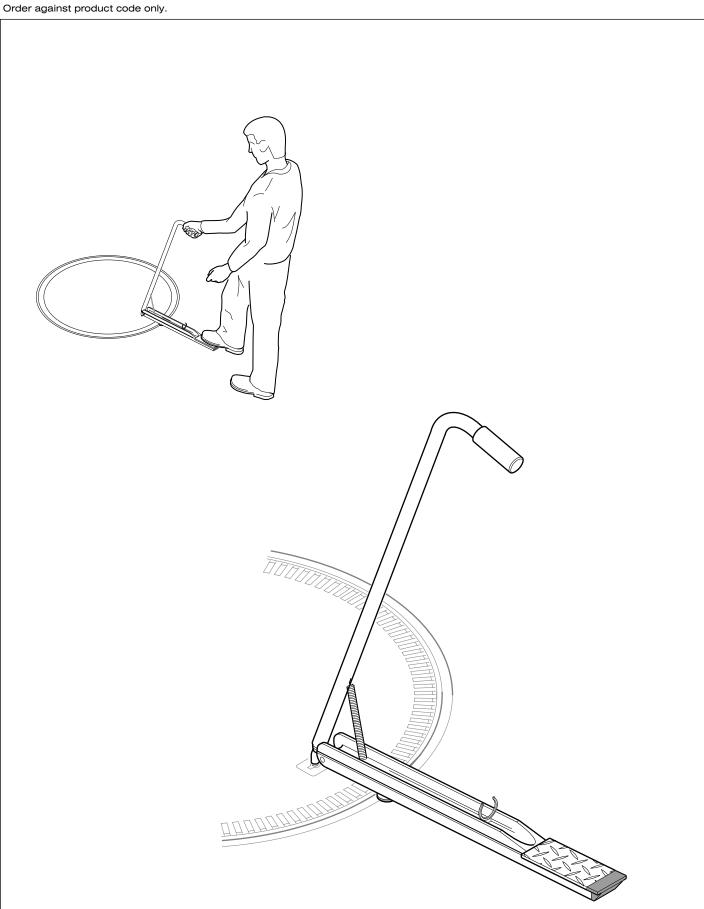

| Notes:                                                               | Category:               | LIFTING AIDS                   |              |      |     |  |
|----------------------------------------------------------------------|-------------------------|--------------------------------|--------------|------|-----|--|
|                                                                      | Product<br>Description: | FL7A Lifting Handle (assisted) |              |      |     |  |
| For reference purposes only.<br>This drawing is not a specification. | Drawing No:             | 15071                          | Product Code | FL7A |     |  |
|                                                                      | Date:                   | July 2000                      | Revisions:   | 0    | FIE |  |