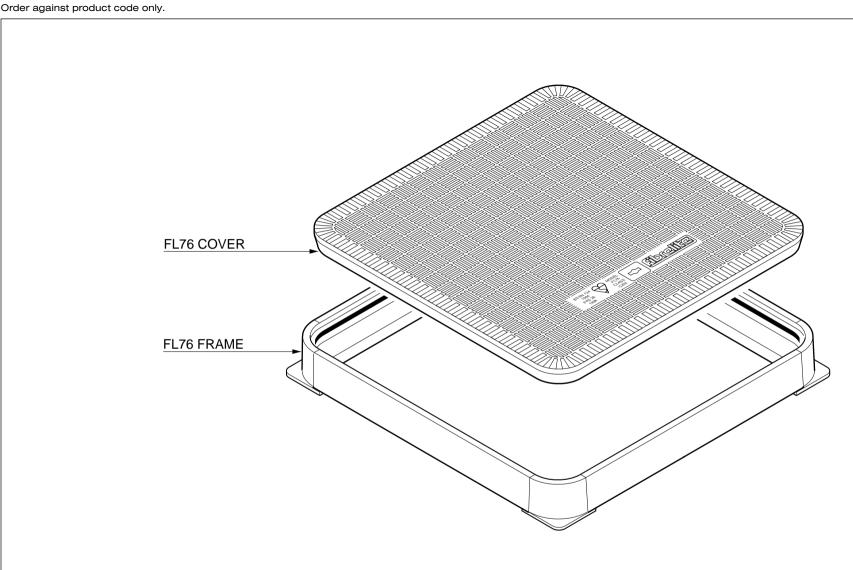

| Notes:  BS EN 124 1994 PAS 26 1998  MODEL FL76 CLASS C250         | Category:               | ACCESS COVER & FRAME - SEALED                                               |              |      |           |
|-------------------------------------------------------------------|-------------------------|-----------------------------------------------------------------------------|--------------|------|-----------|
|                                                                   | Product<br>Description: | FL76 - 760mm $x$ 760mm flat sealed composite cover with an aluminium frame. |              |      |           |
| For reference purposes only. This drawing is not a specification. | Drawing No:             | 13760                                                                       | Product Code | FL76 |           |
|                                                                   | Date:                   | Mar 2000                                                                    | Revisions:   | 0    | FIBRELITE |