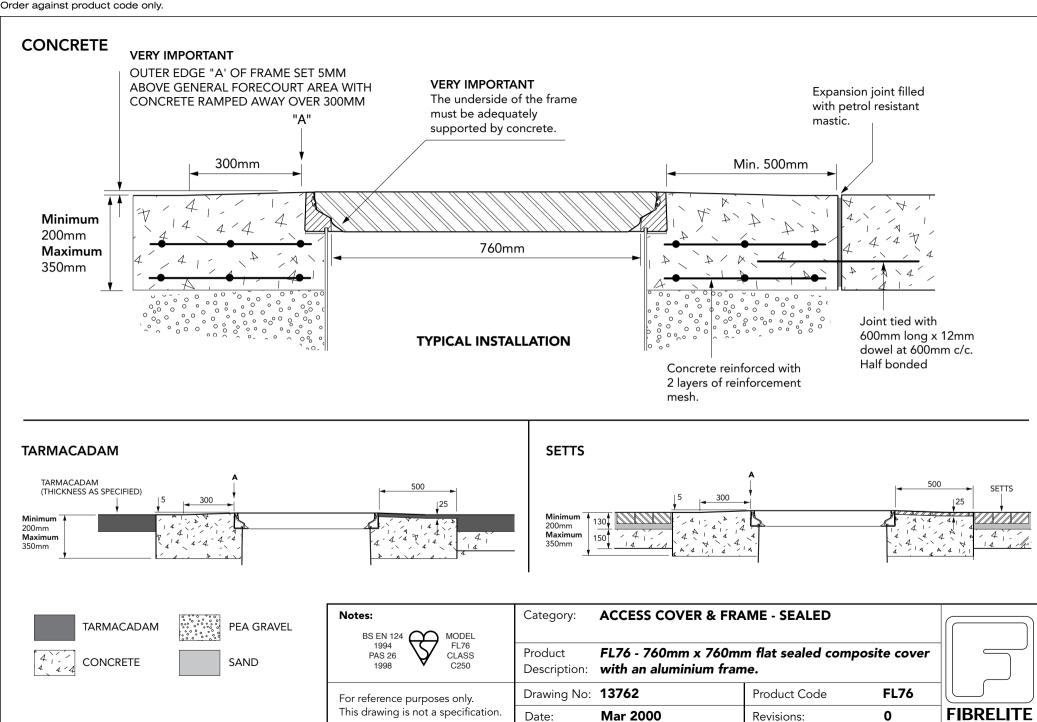

| Notes:  BS EN 124 1994 PAS 26 1998  MODEL FL76 CLASS C250         | Category:               | ACCESS COVER & FRAME - SEALED                                               |              |      |           |
|-------------------------------------------------------------------|-------------------------|-----------------------------------------------------------------------------|--------------|------|-----------|
|                                                                   | Product<br>Description: | FL76 - 760mm $x$ 760mm flat sealed composite cover with an aluminium frame. |              |      |           |
| For reference purposes only. This drawing is not a specification. | Drawing No:             | 13760                                                                       | Product Code | FL76 |           |
|                                                                   | Date:                   | Mar 2000                                                                    | Revisions:   | 0    | FIBRELITE |