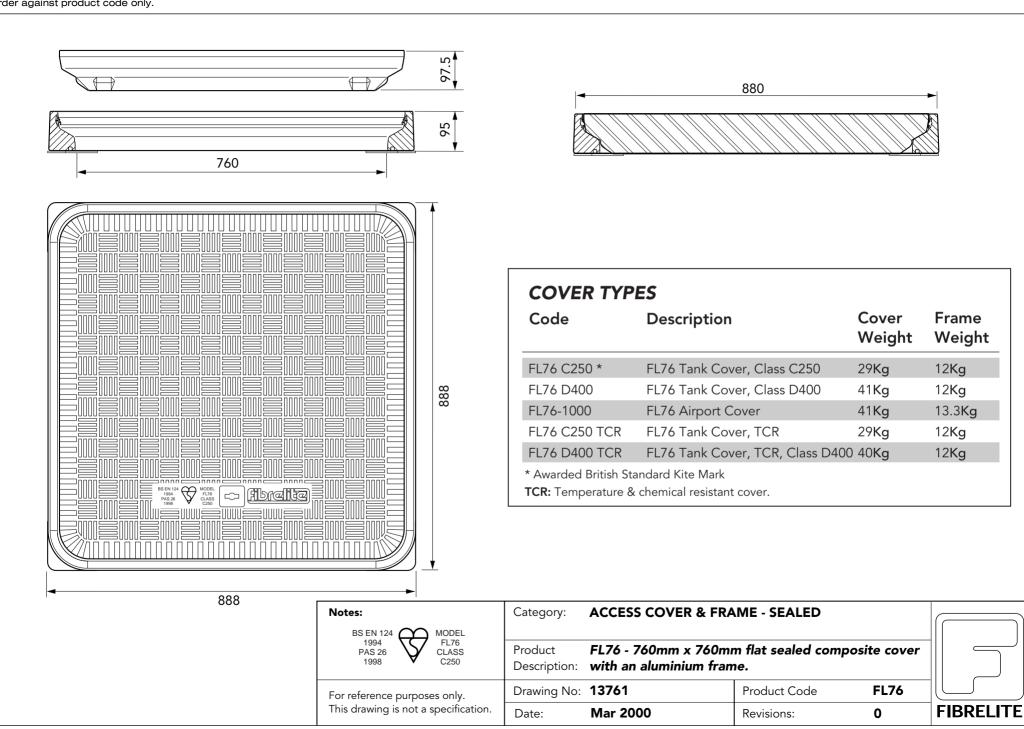

| Notes:  BS EN 124 1994 PAS 26 1998  MODEL FL76 CLASS C250         | Category:               | ACCESS COVER & FRAME - SEALED                                               |              |      |           |
|-------------------------------------------------------------------|-------------------------|-----------------------------------------------------------------------------|--------------|------|-----------|
|                                                                   | Product<br>Description: | FL76 - 760mm $x$ 760mm flat sealed composite cover with an aluminium frame. |              |      |           |
| For reference purposes only. This drawing is not a specification. | Drawing No:             | 13760                                                                       | Product Code | FL76 |           |
|                                                                   | Date:                   | Mar 2000                                                                    | Revisions:   | 0    | FIBRELITE |