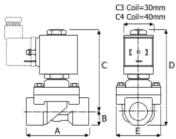

## Attributes:

| Attributes                  | Details      |
|-----------------------------|--------------|
| Body Materials:             | Brass        |
| Port Size:                  | 1" BSP       |
| Orifice (mm):               | 25mm         |
| Seals:                      | VITON        |
| Pressure Minimum (Bar):     | 0            |
| Nominal Pressure Max (Bar): | 4            |
| Pressure Maximum DC (Bar):  | 4            |
| KV (L/minute):              | 176          |
| Coil Series:                | C4. 27W (DC) |
| Coil Protection:            | 7            |
| Dimensions (mm) A:          | 100          |
| Dimensions (mm) B:          | 20           |
| Dimensions (mm) C:          | 95           |
| Dimensions (mm) D:          | 115          |
| Dimensions (mm) E:          | 72.5         |
| Unit Weight (Kg):           | 1.3          |