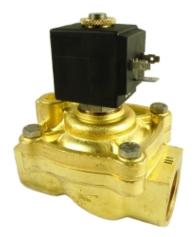

Solenoid Valve - Two Way - Normally Closed

## Product No: CL04GV25T

## **Mechanical Characteristics:**

1" BSP Solenoid Valve. Two Way Normally Closed. Lift Assisted Piston. Brass Body. Orifice 25mm. VITON Seals. -10 to +130C. 0-4 Bar (DC). Kv 176. C4 Series Coil: 27W. DIN electrical socket connector to IP65 43650-A.