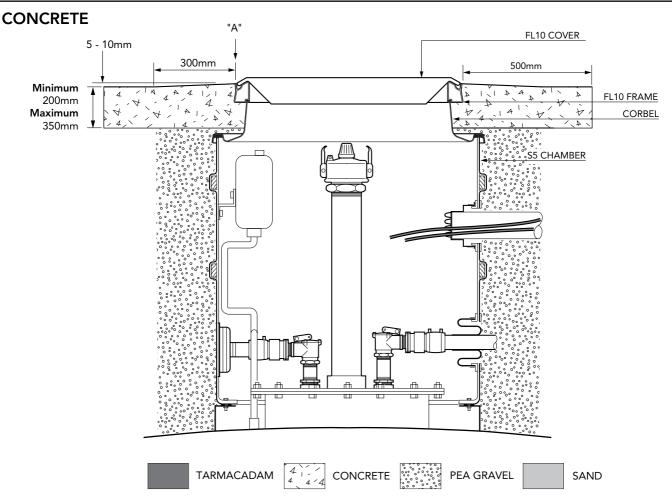

## **VERY IMPORTANT**

OUTER EDGE "A" OF FRAME SET 5 - 10MM ABOVE GENERAL FORECOURT AREA WITH CONCRETE RAMPED AWAY OVER 300MM.

## TYPICAL INSTALLATION

## **TARMACADAM**

| SETTS | A                                    |                                                           |
|-------|--------------------------------------|-----------------------------------------------------------|
|       | Minimum<br>200mm<br>Maximum<br>350mm | 500 SETTS  25  125  14  14  14  14  14  14  14  14  14  1 |