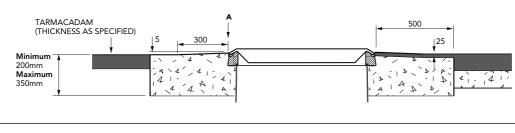

## **VERY IMPORTANT**

OUTER EDGE "A" OF FRAME SET 5 - 10MM ABOVE GENERAL FORECOURT AREA WITH CONCRETE RAMPED AWAY OVER 300MM.

## **TARMACADAM**

| SETTS | A                                    |                                                           |
|-------|--------------------------------------|-----------------------------------------------------------|
|       | Minimum<br>200mm<br>Maximum<br>350mm | 500 SETTS  25  125  14  14  14  14  14  14  14  14  14  1 |