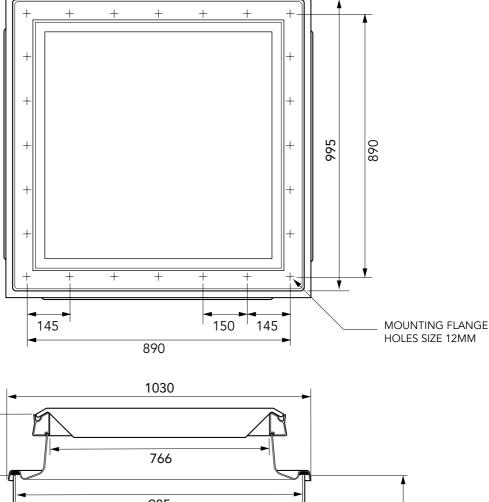

To enable continuous improvement of our products, the designs and specifications are subject to change without notice. Order against product code only.

| Notes:<br>Minimum Wall Thickness 4.75mm | Category:               | FIXED HEIGHT SQUARE CHAMBER SYSTEMS                                                            |              |        |           |
|-----------------------------------------|-------------------------|------------------------------------------------------------------------------------------------|--------------|--------|-----------|
|                                         | Product<br>Description: | 1m square base chamber with a fixed corbel and square 760mm raised cover.1m tank flange detail |              |        |           |
| For reference purposes only.            | Drawing No:             | 22001                                                                                          | Product Code | S5-210 |           |
| This drawing is not a specification.    | Date:                   | Jan 2000                                                                                       | Revisions:   | 0      | FIBRELITE |

To enable continuous improvement of our products, the designs and specifications are subject to change without notice. Order against product code only.

This drawing is not a specification.

Date:

| <b>Notes:</b><br>Minimum Wall Thickness 4.75mm | Category:               | FIXED HEIGHT SQUARE CHAMBER SYSTEMS                                                             |              |        |  |
|------------------------------------------------|-------------------------|-------------------------------------------------------------------------------------------------|--------------|--------|--|
|                                                | Product<br>Description: | 1m square base chamber with a fixed corbel and square 760mm raised cover. 1m tank flange detail |              |        |  |
| For reference purposes only.                   | Drawing No:             | 22110                                                                                           | Product Code | S5-210 |  |

| <b>Notes:</b><br>Minimum Wall Thickness 4.75mm | Category:               | FIXED HEIGHT SQUARE CHAMBER SYSTEMS                                                             |
|------------------------------------------------|-------------------------|-------------------------------------------------------------------------------------------------|
|                                                | Product<br>Description: | 1m square base chamber with a fixed corbel and square 760mm raised cover. 1m tank flange detail |

| Notes:<br>Minimum Wall Thickness 4.75mm | Category:               | FIXED HEIGHT SQUARE CHAMBER SYSTEMS                                                             |              |        |  |
|-----------------------------------------|-------------------------|-------------------------------------------------------------------------------------------------|--------------|--------|--|
|                                         | Product<br>Description: | 1m square base chamber with a fixed corbel and square 760mm raised cover. 1m tank flange detail |              |        |  |
| For reference purposes only.            | Drawing No:             | 22112                                                                                           | Product Code | S5-210 |  |
| This drawing is not a specification.    | Date:                   | Jan 2000                                                                                        | Revisions:   | 0      |  |