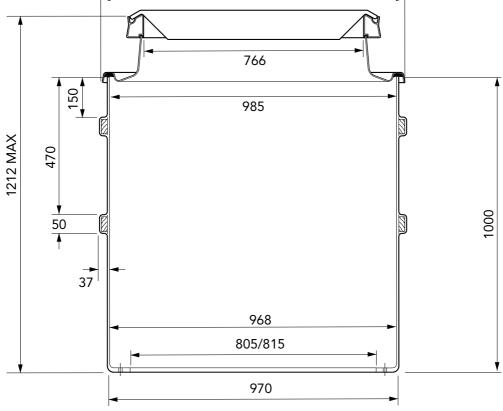

To enable continuous improvement of our products, the designs and specifications are subject to change without notice. Order against product code only.

| Notes:<br>Minimum Wall Thickness 4.75mm | Category:               | FIXED HEIGHT SQUARE CHAMBER SYSTEMS                                                            |              |        |           |
|-----------------------------------------|-------------------------|------------------------------------------------------------------------------------------------|--------------|--------|-----------|
|                                         | Product<br>Description: | 1m square base chamber with a fixed corbel and square 760mm raised cover.1m tank flange detail |              |        |           |
| For reference purposes only.            | Drawing No:             | 22001                                                                                          | Product Code | S5-210 |           |
| This drawing is not a specification.    | Date:                   | Jan 2000                                                                                       | Revisions:   | 0      | FIBRELITE |

To enable continuous improvement of our products, the designs and specifications are subject to change without notice. Order against product code only.

This drawing is not a specification.

Date:

| <b>Notes:</b><br>Minimum Wall Thickness 4.75mm | Category:               | FIXED HEIGHT SQUARE CHAMBER SYSTEMS                                                             |              |        |  |
|------------------------------------------------|-------------------------|-------------------------------------------------------------------------------------------------|--------------|--------|--|
|                                                | Product<br>Description: | 1m square base chamber with a fixed corbel and square 760mm raised cover. 1m tank flange detail |              |        |  |
| For reference purposes only.                   | Drawing No:             | 22110                                                                                           | Product Code | S5-210 |  |

| <b>Notes:</b><br>Minimum Wall Thickness 4.75mm | Category:               | FIXED HEIGHT SQUARE CHAMBER SYSTEMS                                                             |
|------------------------------------------------|-------------------------|-------------------------------------------------------------------------------------------------|
|                                                | Product<br>Description: | 1m square base chamber with a fixed corbel and square 760mm raised cover. 1m tank flange detail |

| Notes:<br>Minimum Wall Thickness 4.75mm | Category:               | FIXED HEIGHT SQUARE CHAMBER SYSTEMS                                                             |              |        |  |
|-----------------------------------------|-------------------------|-------------------------------------------------------------------------------------------------|--------------|--------|--|
|                                         | Product<br>Description: | 1m square base chamber with a fixed corbel and square 760mm raised cover. 1m tank flange detail |              |        |  |
| For reference purposes only.            | Drawing No:             | 22112                                                                                           | Product Code | S5-210 |  |
| This drawing is not a specification.    | Date:                   | Jan 2000                                                                                        | Revisions:   | 0      |  |