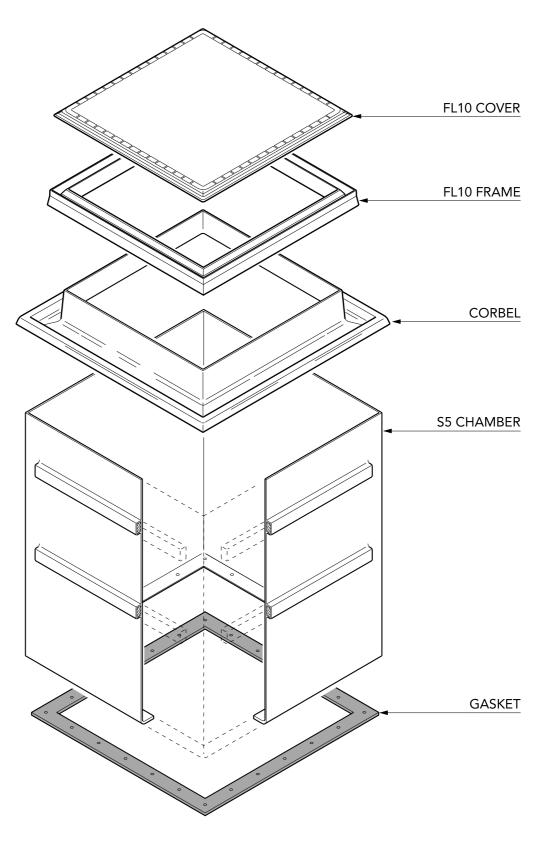

To enable continuous improvement of our products, the designs and specifications are subject to change without notice. Order against product code only.

| Notes:<br>Minimum Wall Thickness 4.75mm | Category:               | FIXED HEIGHT SQUARE CHAMBER SYSTEMS                                                            |              |        |           |
|-----------------------------------------|-------------------------|------------------------------------------------------------------------------------------------|--------------|--------|-----------|
|                                         | Product<br>Description: | 1m square base chamber with a fixed corbel and square 760mm raised cover.1m tank flange detail |              |        |           |
| For reference purposes only.            | Drawing No:             | 22001                                                                                          | Product Code | S5-210 |           |
| This drawing is not a specification.    | Date:                   | Jan 2000                                                                                       | Revisions:   | 0      | FIBRELITE |

To enable continuous improvement of our products, the designs and specifications are subject to change without notice. Order against product code only.

This drawing is not a specification.

Date:

| <b>Notes:</b><br>Minimum Wall Thickness 4.75mm | Category:               | FIXED HEIGHT SQUARE CHAMBER SYSTEMS                                                             |              |        |  |
|------------------------------------------------|-------------------------|-------------------------------------------------------------------------------------------------|--------------|--------|--|
|                                                | Product<br>Description: | 1m square base chamber with a fixed corbel and square 760mm raised cover. 1m tank flange detail |              |        |  |
| For reference purposes only.                   | Drawing No:             | 22110                                                                                           | Product Code | S5-210 |  |

| <b>Notes:</b><br>Minimum Wall Thickness 4.75mm | Category:               | FIXED HEIGHT SQUARE CHAMBER SYSTEMS                                                             |
|------------------------------------------------|-------------------------|-------------------------------------------------------------------------------------------------|
|                                                | Product<br>Description: | 1m square base chamber with a fixed corbel and square 760mm raised cover. 1m tank flange detail |