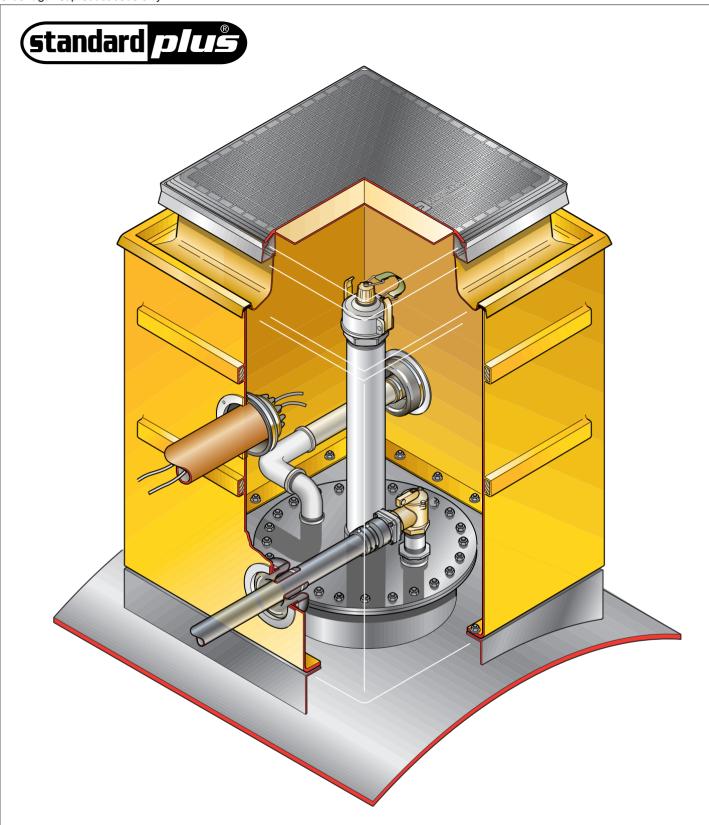

To enable continuous improvement of our products, the designs and specifications are subject to change without notice. Order against product code only.

| Notes:<br>Minimum Wall Thickness 4.75mm | Category:               | FIXED HEIGHT SQUARE CHAMBER SYSTEMS                                                            |              |        |           |
|-----------------------------------------|-------------------------|------------------------------------------------------------------------------------------------|--------------|--------|-----------|
|                                         | Product<br>Description: | 1m square base chamber with a fixed corbel and square 760mm raised cover.1m tank flange detail |              |        |           |
| For reference purposes only.            | Drawing No:             | 22001                                                                                          | Product Code | S5-210 |           |
| This drawing is not a specification.    | Date:                   | Jan 2000                                                                                       | Revisions:   | 0      | FIBRELITE |

To enable continuous improvement of our products, the designs and specifications are subject to change without notice. Order against product code only.

This drawing is not a specification.

Date:

| <b>Notes:</b><br>Minimum Wall Thickness 4.75mm | Category:               | FIXED HEIGHT SQUARE CHAMBER SYSTEMS                                                             |              |        |  |
|------------------------------------------------|-------------------------|-------------------------------------------------------------------------------------------------|--------------|--------|--|
|                                                | Product<br>Description: | 1m square base chamber with a fixed corbel and square 760mm raised cover. 1m tank flange detail |              |        |  |
| For reference purposes only.                   | Drawing No:             | 22110                                                                                           | Product Code | S5-210 |  |

| <b>Notes:</b><br>Minimum Wall Thickness 4.75mm | Category:               | FIXED HEIGHT SQUARE CHAMBER SYSTEMS                                                             |
|------------------------------------------------|-------------------------|-------------------------------------------------------------------------------------------------|
|                                                | Product<br>Description: | 1m square base chamber with a fixed corbel and square 760mm raised cover. 1m tank flange detail |